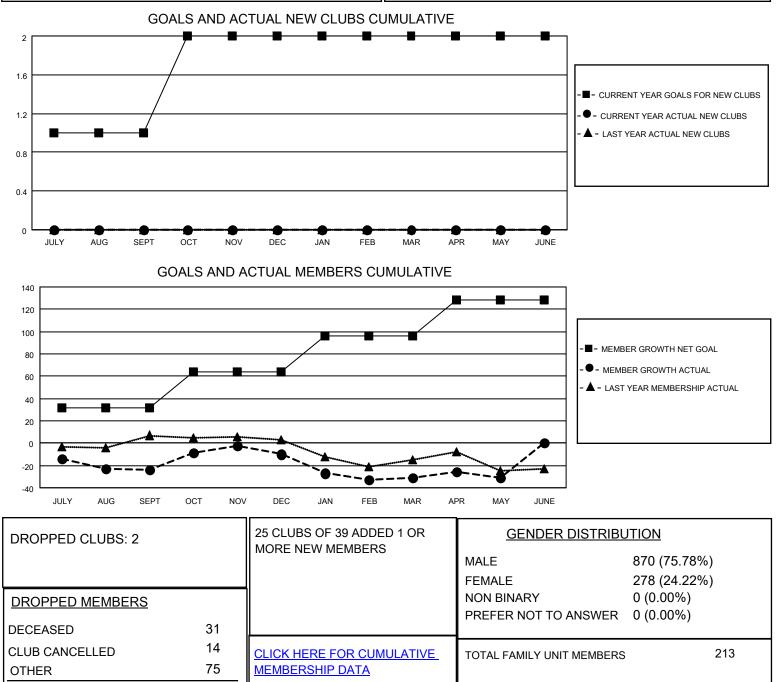

## LOCATION INDIANA

District 25 D

Results as of: 5/31/2022

| Clubs                 |               |           |               | Members               |                        |                         |                                                    |
|-----------------------|---------------|-----------|---------------|-----------------------|------------------------|-------------------------|----------------------------------------------------|
| RESULTS FOR 2021-2022 |               |           |               | RESULTS FOR 2021-2022 |                        |                         |                                                    |
| QUARTER               | NEW CLUB GOAL | NEW CLUBS | DROPPED CLUBS | QUARTER               | BER GROWTH NET<br>GOAL | MEMBER GROWTH<br>ACTUAL | DROPPED<br>MEMBERS ACTUAL<br>(including transfers) |
| JULY/AUG/SEPT         | 1             | 0         | 2             | JULY/AUG/SEPT         | 32                     | 23                      | 45                                                 |
| OCT/NOV/DEC           | 1             | 0         | 0             | OCT/NOV/DEC           | 32                     | 38                      | 22                                                 |
| JAN/FEB/MAR           | 0             | 0         | 0             | JAN/FEB/MAR           | 32                     | 15                      | 36                                                 |
| APR/MAY/JUNE          | 0             | 0         | 0             | APR/MAY/JUNE          | 32                     | 17                      | 17                                                 |